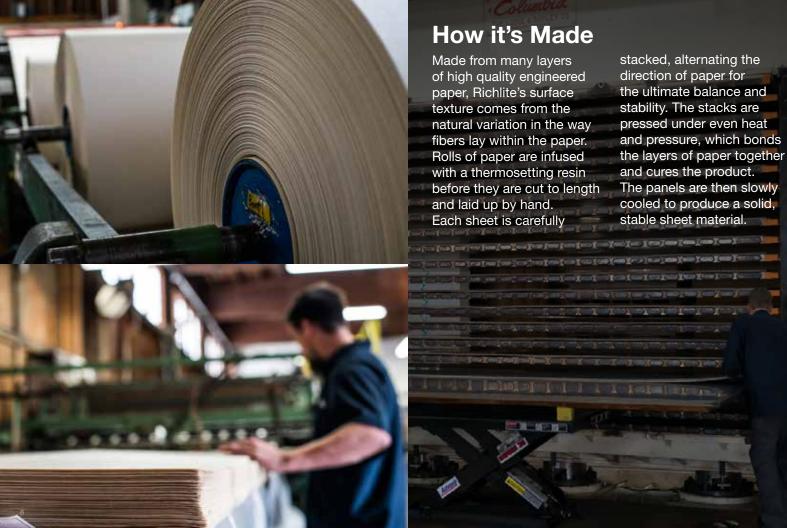

Our high grade custom FSC® Certified paper is infused with a thermosetting resin before being laid up by hand and pressed into a solid panel.

Richlite is unlike stone, plastic or solid surface. It fabricates similar to an incredibly dense hardwood and can be milled, sanded, routed and joined.