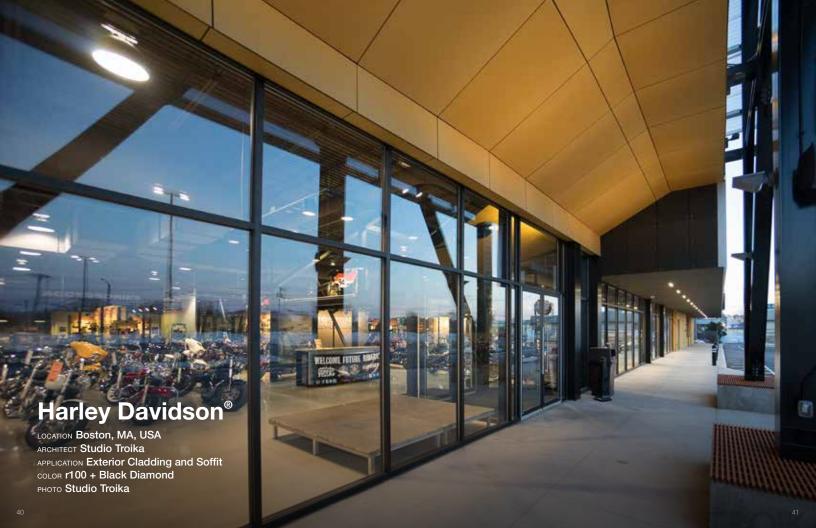

In addition to being easily machined, the inhovative surface material's mottled appearance, honed look and leathery feel complement a range of interior and exterior applications; such as furniture, cladding, skateparks, signage, foundry patterns, tooling, bar tops, retail displays, food prep surfaces and consumer products.