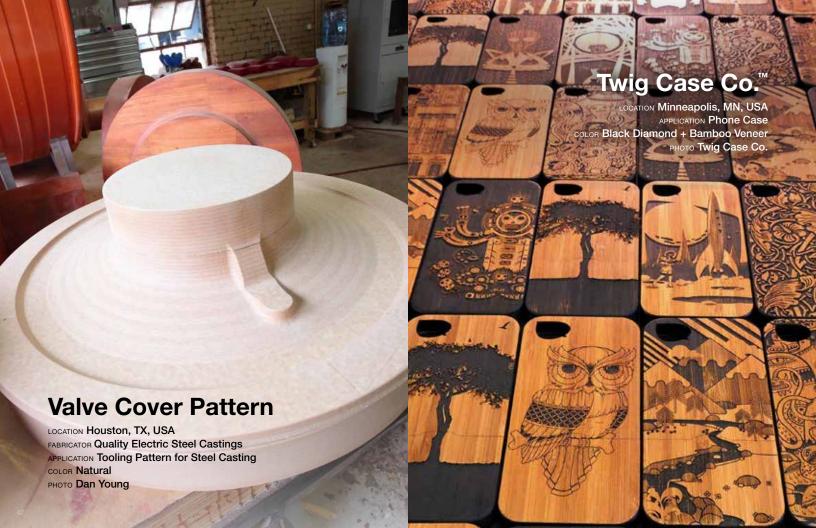

In addition to being easily machined, the inhovative surface material's mottled appearance, honed look and leathery feel complement a range of interior and exterior applications; such as furniture, cladding, skateparks, signage, foundry patterns, tooling, bar tops, retail displays, food prep surfaces and consumer products.