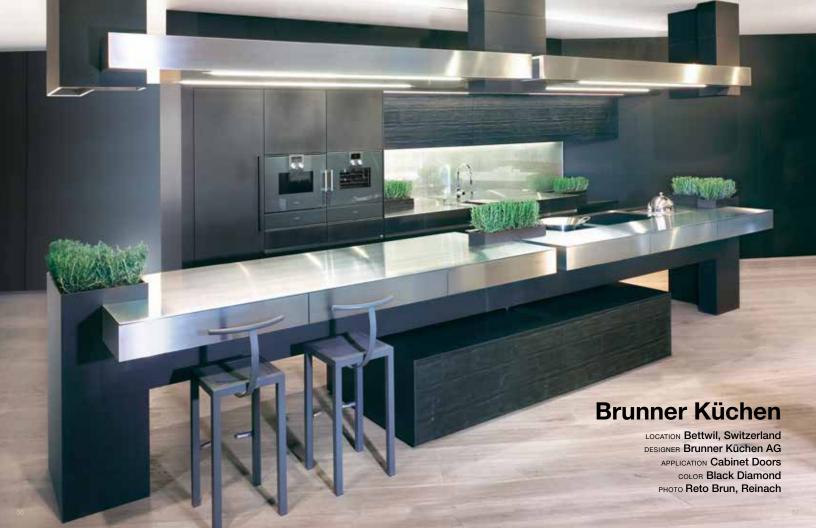

applications will require an applied surface process from a fabricator for the best long-term performance, both visually and functionally\*. The three surface options are mill, leathered and honed.

\*Please contact a sales representative to discuss the appropriate colors and applications for exterior use.

Mill Finish

Leathered Finish

Honed Finish

# Features + Benefits

Heat and water resistant, the paper composite material can withstand everything from food preparation environments to the harsh outdoors. Whether selected for its unique look and feel, durability, sustainability, or the fact it is easily machined, Richlite outperforms and outlasts conventional materials.









Richlite's distinctive look and feel provides for a unique tactile experience.



















































FABRICATION New York, NY, USA
FABRICATION ECO Supply Center
APPLICATION Tekstur Decorative Panels
COLOR Black Diamond
PHOTO ECO Supply Center





richlite.com @richlite







#MakeitwithPaper

richlite.