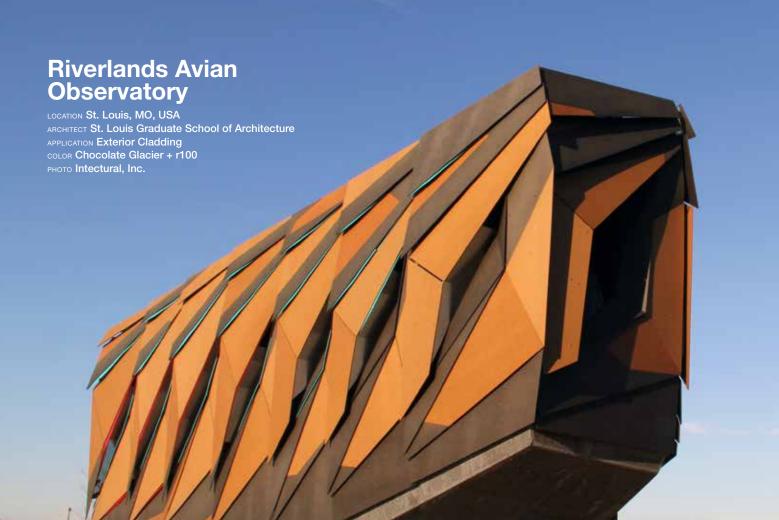

In addition to being easily machined, the inhovative surface material's mottled appearance, honed look and leathery feel complement a range of interior and exterior applications; such as furniture, cladding, skateparks, signage, foundry patterns, tooling, bar tops, retail displays, food prep surfaces and consumer products.