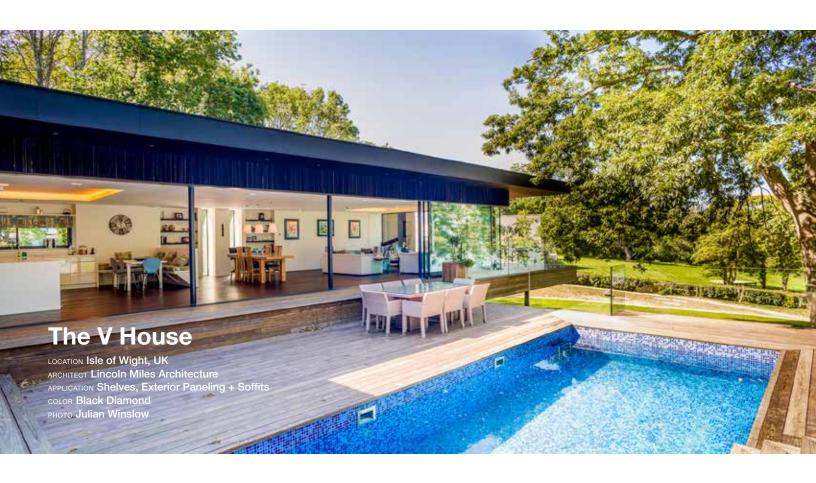

require an applied surface process from a fabricator for the best long-term performance, both visually and functionally\*. The three surface options are mill, leathered and honed.

\*Please contact a sales representative to discuss the appropriate colors and applications for exterior use.

Mill Finish

Leathered Finish

Honed Finish

# Features + Benefits

Heat and water resistant, the paper composite material can withstand everything from food preparation environments to the harsh outdoors. Whether selected for its unique look and feel, durability, sustainability, or the fact it is easily machined, Richlite outperforms and outlasts conventional materials.









Richlite's distinctive look and feel provides for a unique tactile experience.



















































FABRICATION New York, NY, USA
FABRICATION ECO Supply Center
APPLICATION Tekstur Decorative Panels
COLOR Black Diamond
PHOTO ECO Supply Center





richlite.com @richlite







#MakeitwithPaper

richlite.