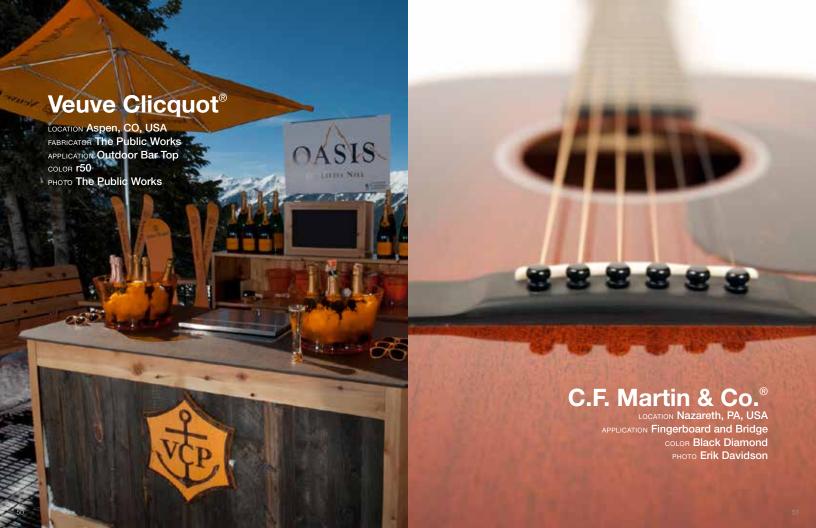

Some applications will require an applied surface process from a fabricator for the best long-term performance, both visually and functionally\*. The three surface options are mill, leathered and honed.

\*Please contact a sales representative to discuss the appropriate colors and applications for exterior use.

Mill Finish

Leathered Finish

Honed Finish

# Features + Benefits

Heat and water resistant, the paper composite material can withstand everything from food preparation environments to the harsh outdoors. Whether selected for its unique look and feel, durability, sustainability, or the fact it is easily machined, Richlite outperforms and outlasts conventional materials.









Richlite's distinctive look and feel provides for a unique tactile experience.



















































FABRICATION New York, NY, USA
FABRICATION ECO Supply Center
APPLICATION Tekstur Decorative Panels
COLOR Black Diamond
PHOTO ECO Supply Center





richlite.com @richlite







#MakeitwithPaper

richlite.