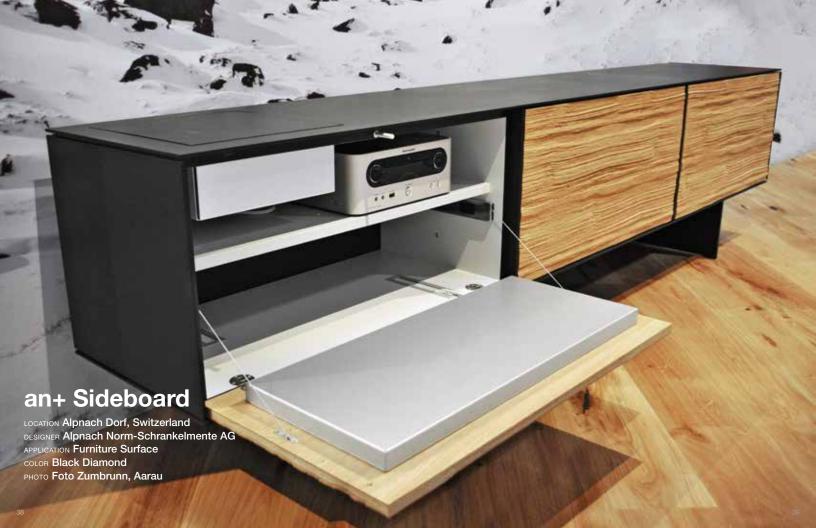

In addition to being easily machined, the inhovative surface material's mottled appearance, honed look and leathery feel complement a range of interior and exterior applications; such as furniture, cladding, skateparks, signage, foundry patterns, tooling, bar tops, retail displays, food prep surfaces and consumer products.