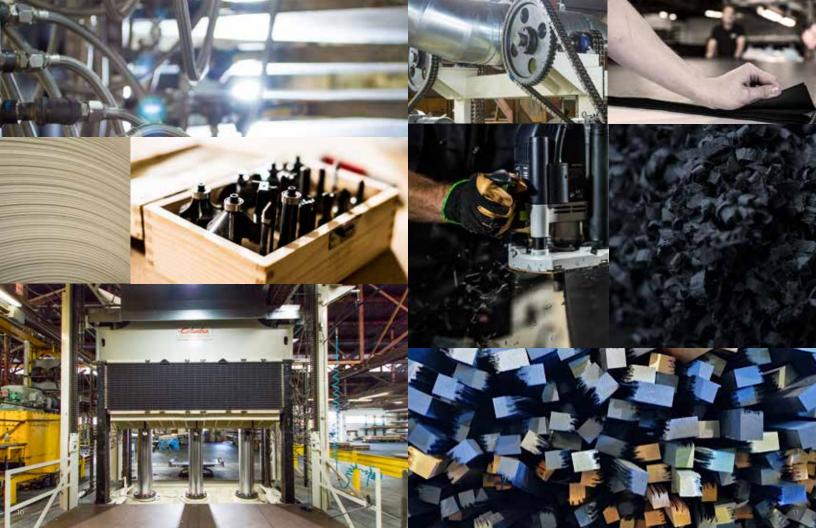

Our high grade custom FSC® Certified paper is infused with a thermosetting resin before being laid up by hand and pressed into a solid panel.

Richlite is unlike stone, plastic or solid surface. It fabricates similar to an incredibly dense hardwood and can be milled, sanded, routed and joined.