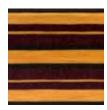

colors whose names reflect natural landmarks near the company headquarters in the Pacific Northwest.



## CASCADE COLLECTION

Inspired by the Cascade Range, this collection is a 'layered line' including bamboo-embedded Stratum.



# HERITAGE COLLECTION

Richlite's original color, Natural, and the milestone products of Slate and r50 represent the company's rich history.

## NORTHWEST COLLECTION



Chocolate Glacier 3



Redstone 😘



Browns Point @



Maple Valley (r100) 🚳



Grays Harbor 💍



Black Diamond 🗅 🔊



Blue Canyon 🗅

Contains 100% Recycled Paper

Also Available in Rapidly Renewable Paper

Richlite can be pressed from 1/4" (6mm) to 3" (75mm) thick.

Panel sizes range from 48" x 96" (2440mm x 1220mm) to 60" x 144" (3660mm x 1525mm).



### CASCADE COLLECTION



Little Tahoma O



Rainier O



Stratum 🗘 🔊



## HERITAGE COLLECTION



r50 Contains 50% Recycled Paper



Slate



Natural

The Heritage Collection is NSF approved and used as Skatelite.





# All Richlite products are:





# **Surface Options**

Richlite is shipped from the factory with a 'mill surface'. Some applications will require an applied surface process from a fabricator for the best long-term performance, both visually and functionally\*. The three surface options are mill, leathered and honed.

\*Please contact a sales representative to discuss the appropriate colors and applications for exterior use.

Mill Finish

Leathered Finish

Honed Finish

# Features + Benefits

Heat and water resistant, the paper composite material can withstand everything from food preparation environments to the ha