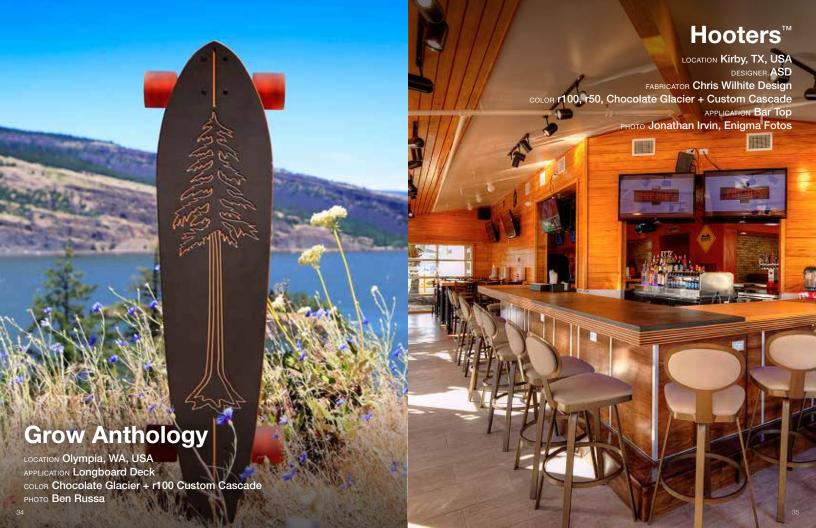

In addition to being easily machined, the inhovative surface material's mottled appearance, honed look and leathery feel complement a range of interior and exterior applications; such as furniture, cladding, skateparks, signage, foundry patterns, tooling, bar tops, retail displays, food prep surfaces and consumer products.