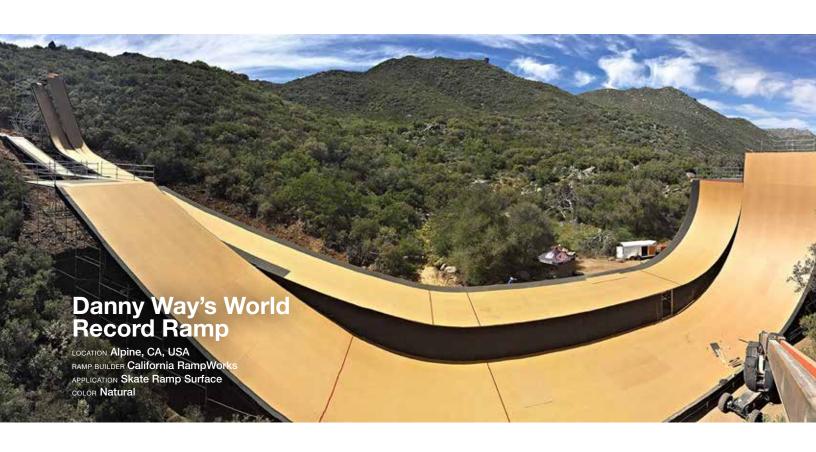

In addition to being easily machined, the inhovative surface material's mottled appearance, honed look and leathery feel complement a range of interior and exterior applications; such as furniture, cladding, skateparks, signage, foundry patterns, tooling, bar tops, retail displays, food prep surfaces and consumer products.