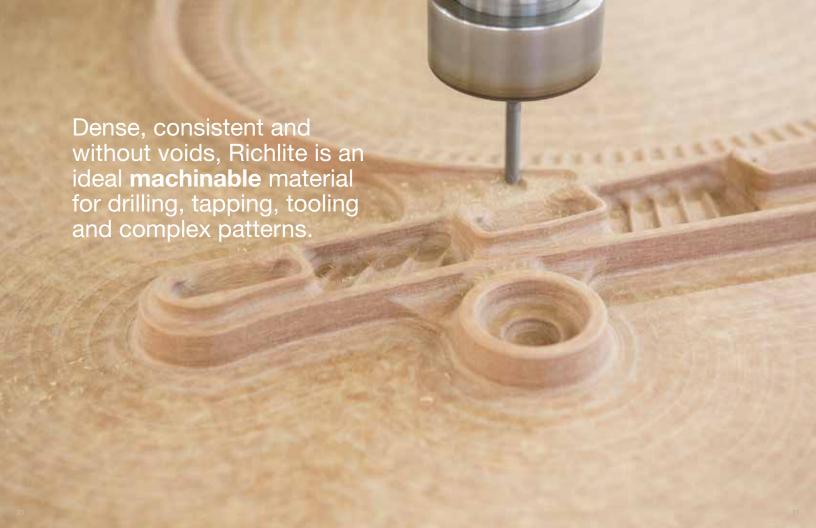

Our high grade custom FSC® Certified paper is infused with a thermosetting resin before being laid up by hand and pressed into a solid panel.

Richlite is unlike stone, plastic or solid surface. It fabricates similar to an incredibly dense hardwood and can be milled, sanded, routed and joined.

In addition to being easily machined, the inhovative surface material's mottled appearance, honed look and leathery feel complement a range of interior and exterior applications; such as furniture, cladding, skateparks, signage, foundry patterns, tooling, bar tops, retail displays, food prep surfaces and consumer products.