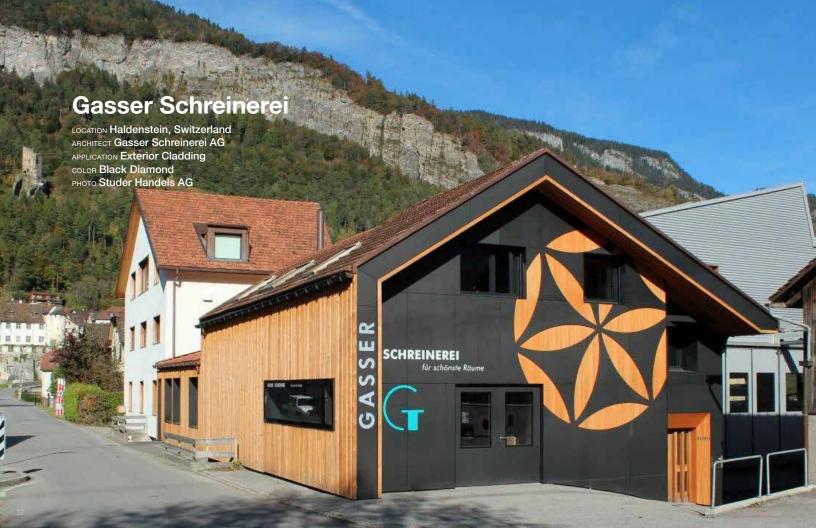

ome applications will require an applied surface process from a fabricator for the best long-term performance, both visually and functionally\*. The three surface options are mill, leathered and honed.

\*Please contact a sales representative to discuss the appropriate colors and applications for exterior use.

Mill Finish

Leathered Finish

Honed Finish

# Features + Benefits

Heat and water resistant, the paper composite material can withstand everything from food preparation environments to the harsh outdoors. Whether selected for its unique look and feel, durability, sustainability, or the fact it is easily machined, Richlite outperforms and outlasts conventional materials.









Richlite's distinctive look and feel provides for a unique tactile experience.



















































FABRICATION New York, NY, USA
FABRICATION ECO Supply Center
APPLICATION Tekstur Decorative Panels
COLOR Black Diamond
PHOTO ECO Supply Center





richlite.com @richlite







#MakeitwithPaper

richlite.